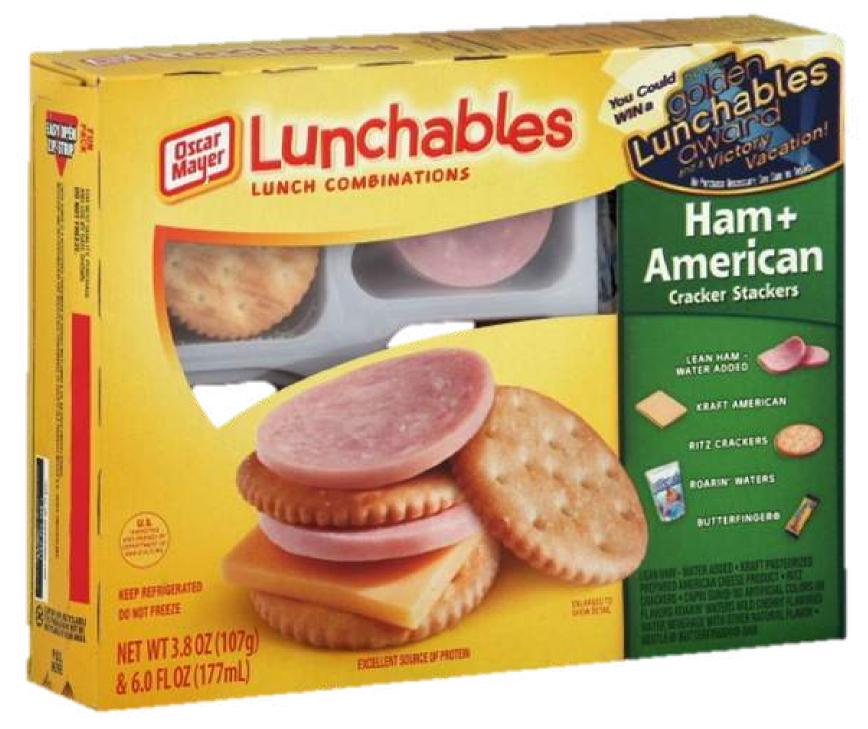

# Healthier alternatives to sugar

<u>foodbabe.com/stevia-good-or-bad/</u>

FILTERED WATER, ORGANIC GREEN LENTILS, ORGANIC CELERY, ORGANIC CARROTS, ORGANIC ONIONS, ORGANIC POTATOES, ORGANIC EXTRA VIRGIN OLIVE OIL, SEA SALT, BAY LEAVES.

ARTIFICIALLY FLAVORED VANILLA CREME SANDWICH COOKIES: UNBLEACHED ENRICHED FLOUR (WHEAT FLOUR, NIACIN, REDUCED IRON, THIAMINE MONONITRATE {VITAMIN B1}, RIBOFLAVIN {VITAMIN B2}, FOLIC ACID), SUGAR, PALM OIL, SOYBEAN OIL, PARTIALLY HYDROGENATED COTTONSEED OIL, HIGH FRUCTOSE CORN SYRUP, SALT, LEAVENING (BAKING SODA, CALCIUM PHOSPHATE), CORNSTARCH, SOY LECITHIN, NATURAL AND ARTIFICIAL FLAVOR, ARTIFICIAL COLOR (INCLUDES YELLOW 5).COOKED HAM—WATER ADDED—CHOPPED AND FORMED—SMOKE FLAVOR ADDED: HAM, WATER, CONTAINS LESS THAN 2% OF SODIUM LACTATE, POTASSIUM CHLORIDE, MODIFIED CORNSTARCH, SUGAR, SODIUM PHOSPHATE, SALT, SODIUM DIACETATE, SODIUM ASCORBATE, FLAVOR, SODIUM NITRITE, SMOKE FLAVOR.PASTEURIZED PREPARED CHEDDAR CHEESE PRODUCT: MILK, WATER, MILK PROTEIN CONCENTRATE, MILKFAT, WHEY, WHEY PROTEIN CONCENTRATE, SODIUM CITRATE, SALT, LACTIC ACID, SORBIC ACID AS A PRESERVATIVE, CHEESE CULTURE, ENZYMES, OLEORESIN PAPRIKA (COLOR), ANNATTO (COLOR), WITH SUNFLOWER LECITHIN FOR SLICE SEPARATION.CRACKERS: ENRICHED FLOUR (WHEAT FLOUR, NIACIN, REDUCED IRON, THIAMINE MONONITRATE, RIBOFLAVIN, FOLIC ACID), PALM OIL, SUGAR, SALT, BAKING SODA, WHEY (FROM MILK), SOY LECITHIN, NATURAL FLAVOR. VANILLA CREME SANDWICH COOKIES: CONTAINS WHEAT, SOY.PASTEURIZED PREPARED CHEDDAR CHEESE PRODUCT: CONTAINS MILK.CRACKERS: CONTAINS WHEAT, MILK, SOY.