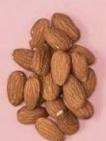

CTOSE, WHEY,      |
| NION POWDER, SUGAR,     |
| SLUTAMATE, CHEDDAR      |
| S, SALT, ENZYMES),      |
| MILK, NATURAL AND       |
| ACETATE, ARTIFICIAL     |
| 1, YELLOW 5), SODIUM    |
| , DISODIUM INOSINATE,   |
| TAINS MILK INGREDIENTS. |
| TAINS MILICE            |



# Portions

Measuring cups and spoons are your best friend....or use this easy guide....





# Portion sizes

**Cooked Protein** 



1 SERVING SIZE = 3 OUNCES - 127-230 calories -

**Peanut Butter** 

1 SERVING SIZE = 2 TABLESPOONS - 70-190 calories -

Cheese



· · · · ·



### Oil, Butter, or Margarine



1 SERVING SIZE = 1 TEASPOON - 34 calories -

### Cereal or Rice

1 SERVING SIZE = 3/4 CUP - 120-160 calories -

### **Cooked Pasta**



### 1 SERVING SIZE = 1 CUP -220 calories -

Fruit

### **Dried Fruit & Nuts**



1 SERVING SIZE = 1/4 CUP -110-200 calories -







# How do I deal with cravings?

Tips for sticking with your goals

### Top tips for fighting cravings

<u>vege-cooking.com/post/12-ways-to-deal-with-cravings</u>

### All-in, or gradual?

Know yourself!

### **Meal Planning and Prep**

Planning is key for any new lifestyle

### Explore Plant-Based Alternatives

Don't be afraid of occasional alternatives.

### Stay hydrated

Thirst can cause hunger

### Satisfy Sweet Cravings

Use natural sweeteners, eat more fruit, try date "Snickers"





# Send more questions