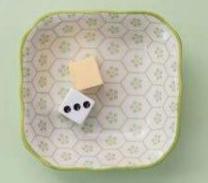

# Portion sizes

**Cooked Protein** 

1 SERVING SIZE = 3 OUNCES - 127-230 calories -

**Peanut Butter** 

1 SERVING SIZE = 2 TABLESPOONS - 70-190 calories -

Cheese

· · · · ·