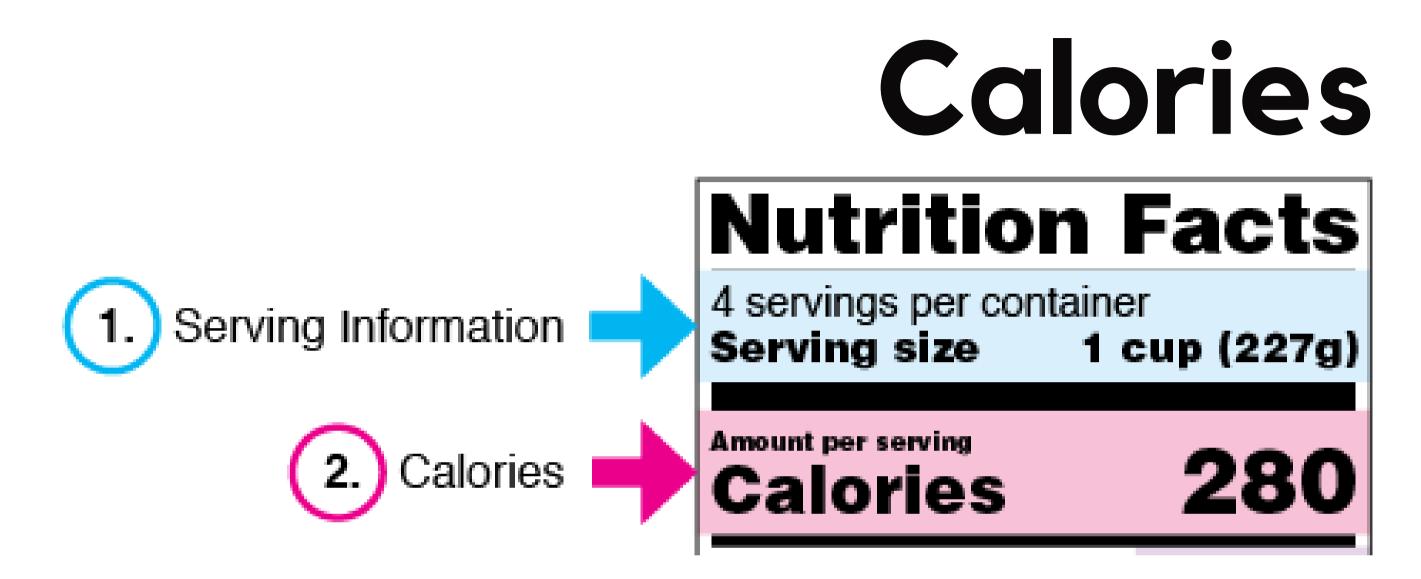

### **Nutrition Facts**

4 servings per container Serving size 1 cup (227g)

### Amount per serving Calories

### 280

|                                                     | % Daily Value*     |
|-----------------------------------------------------|--------------------|
| Total Fat 9g                                        | 12%                |
| Saturated Fat 4.5g                                  | 23%                |
| Trans Fat 0g                                        |                    |
| Cholesterol 35mg                                    | 12%                |
| Sodium 850mg                                        | 37%                |
| Total Carbohydrate 34g                              | 12%                |
| Dietary Fiber 4g                                    | 14%                |
| Total Sugars 6g                                     |                    |
| Includes 0g Added Suga                              | ars 0%             |
| Protein 15g                                         |                    |
|                                                     |                    |
| Vitamin D 0mcg                                      | 0%                 |
| Calcium 320mg                                       | 25%                |
| Iron 1.6mg                                          | 8%                 |
| Potassium 510mg                                     | 10%                |
| <sup>/</sup> The % Daily Value (DV) tells you how ( | auch a putrient in |

The % Daily Value (DV) tells you how much a nutrient in a serving of food contributes to a daily diet. 2,000 calories a day is used for general nutrition advice.