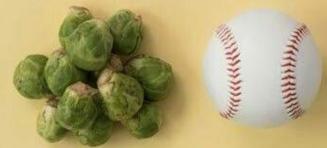

# Portion sizes

**Cooked Protein** 

1 SERVING SIZE = 3 OUNCES - 127-230 calories -

**Peanut Butter** 

1 SERVING SIZE = 2 TABLESPOONS - 70-190 calories -

Cheese

· · · · ·