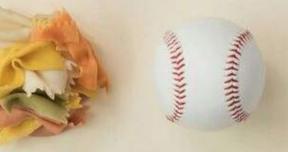

# Portion sizes

**Cooked Protein** 

1 SERVING SIZE = 3 OUNCES - 127-230 calories -

**Peanut Butter** 

1 SERVING SIZE = 2 TABLESPOONS - 70-190 calories -

Cheese

· · · · ·