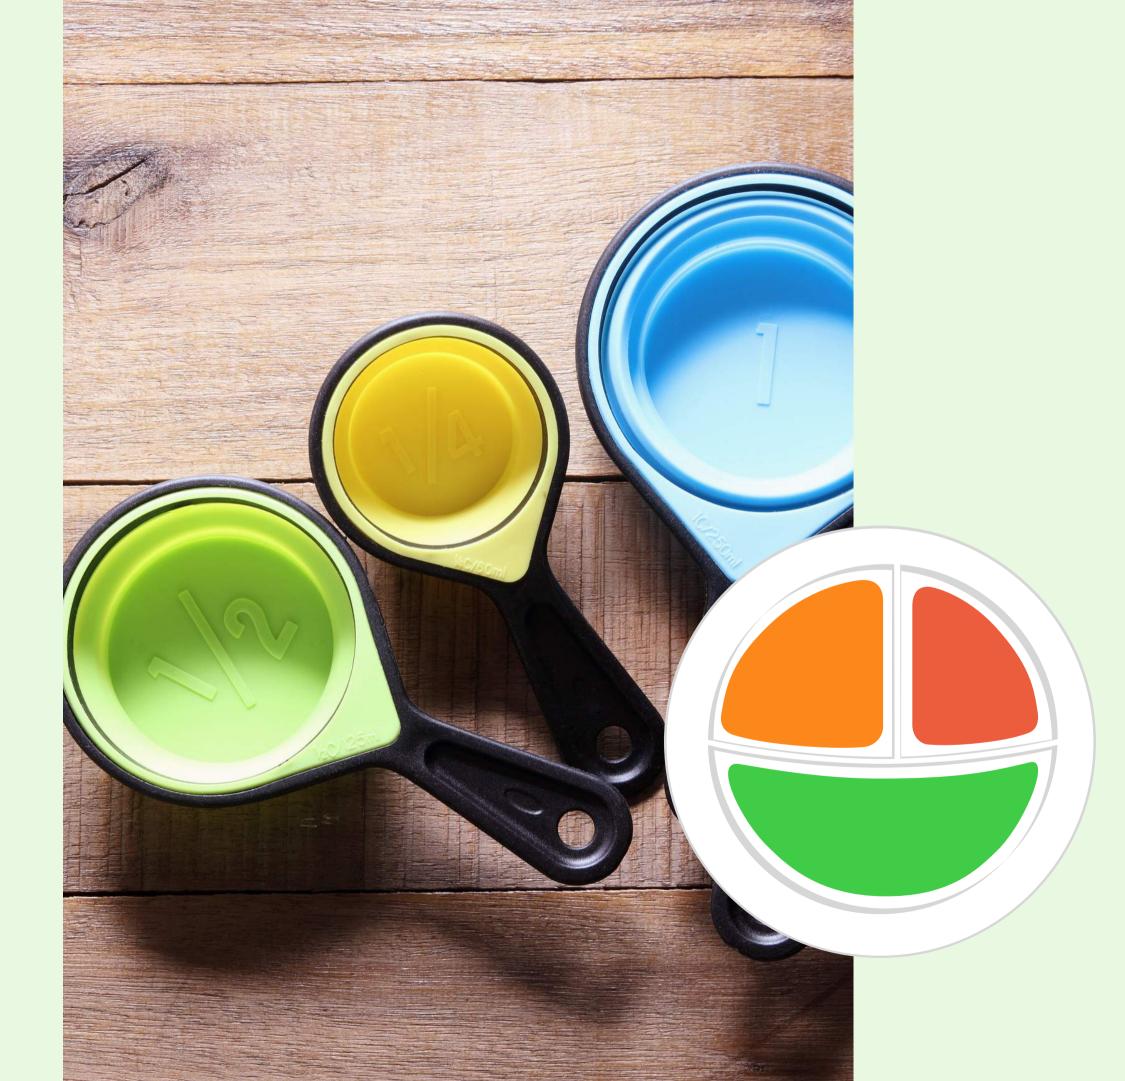

# Portions

Measuring cups and spoons are your best friend....or use this easy guide....

# Portion sizes

**Cooked Protein** 

1 SERVING SIZE = 3 OUNCES - 127-230 calories -

**Peanut Butter** 

1 SERVING SIZE = 2 TABLESPOONS - 70-190 calories -

Cheese

· · · · ·